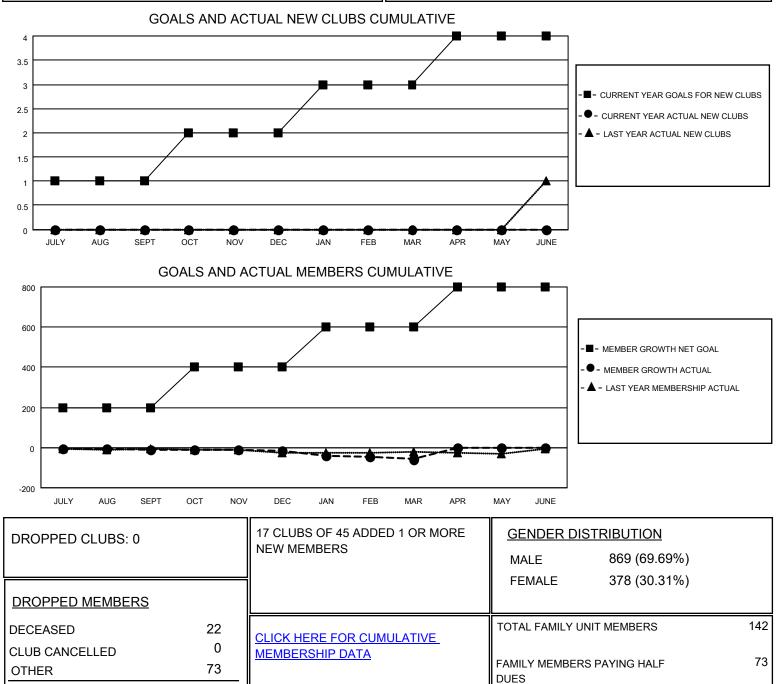

## LOCATION MARYLAND

District 22 B

Results as of: 3/31/2021

| Clubs                 |               |           |               | Members               |                         |                         |                                                    |
|-----------------------|---------------|-----------|---------------|-----------------------|-------------------------|-------------------------|----------------------------------------------------|
| RESULTS FOR 2020-2021 |               |           |               | RESULTS FOR 2020-2021 |                         |                         |                                                    |
| QUARTER               | NEW CLUB GOAL | NEW CLUBS | DROPPED CLUBS | QUARTER MEN           | MBER GROWTH NET<br>GOAL | MEMBER GROWTH<br>ACTUAL | DROPPED<br>MEMBERS ACTUAL<br>(including transfers) |
| JULY/AUG/SEPT         | 1             | 0         | 0             | JULY/AUG/SEPT         | 200                     | 10                      | 22                                                 |
| OCT/NOV/DEC           | 1             | 0         | 0             | OCT/NOV/DEC           | 200                     | 16                      | 20                                                 |
| JAN/FEB/MAR           | 1             | 0         | 0             | JAN/FEB/MAR           | 200                     | 16                      | 53                                                 |
| APR/MAY/JUNE          | 1             | 0         | 0             | APR/MAY/JUNE          | 200                     | 0                       | 0                                                  |